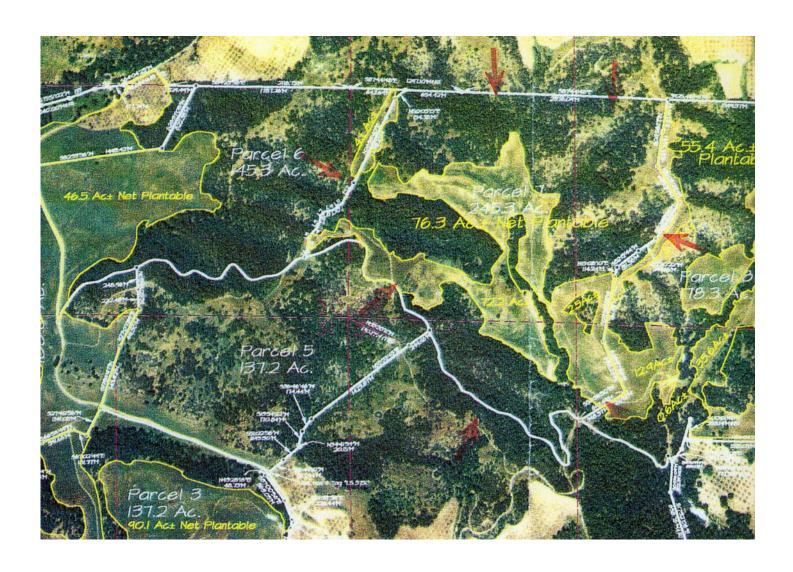

#### # 160409

Location: Paso Robles

**Size:** 245 +/- acres

**APN:** 026-281-058

Zoning: Agriculture

Terms: Cash

**Showing:** By Appointment

RE/MAX PARKSIDE REAL ESTATE

#### **Fabulous Westside Ranch!**

Nestled between Adelaida Cellars and Halter Ranch Vineyards, this 245 acre ranch is a hidden gem in the heart of acclaimed West Paso Robles wine

country. The property features over 70 acres of plantable soils, a natural spring, and two wells: one producing 60 gpm and another 40 gpm.

Three ridgeline homesites overlook a private valley and the stunning Adelaide countryside. Surrounded by other large acreage parcels, the beautiful ranch is in "Ag Preserve" and is suitable for grapes and livestock