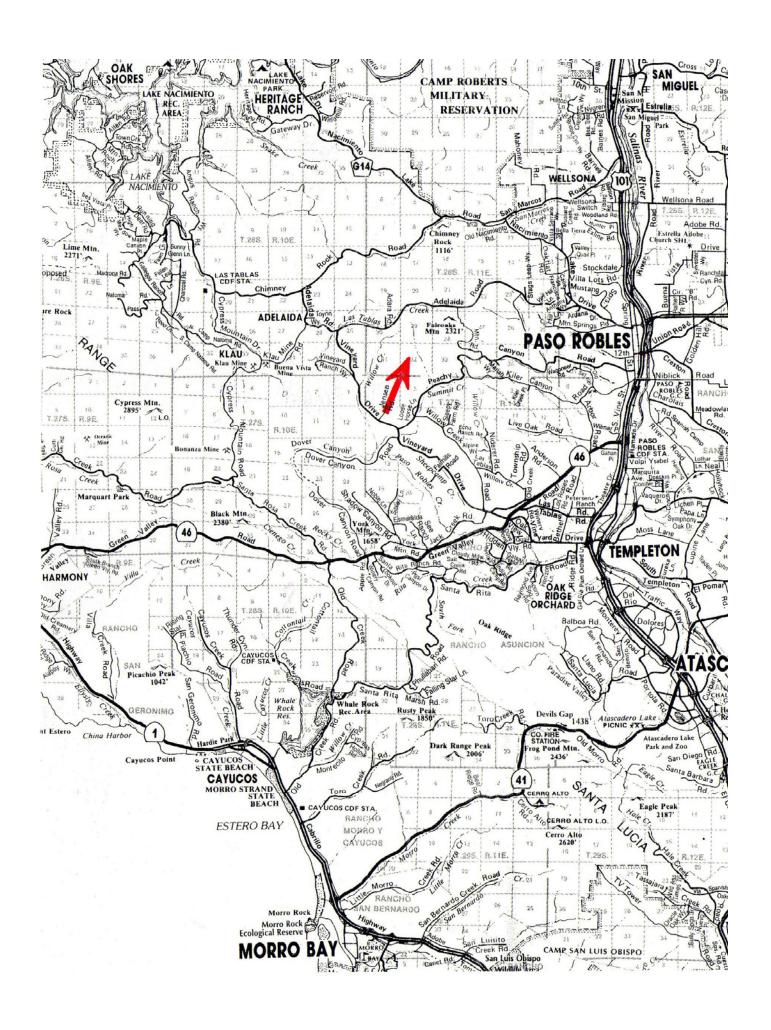

#### # 160409

Location: Paso Robles

**Size:** 245 +/- acres

**APN:** 026-281-058

Zoning: Agriculture

Terms: Cash

**Showing:** By Appointment

RE/MAX PARKSIDE REAL ESTATE

**Location:** West of Paso Robles, 1.6 miles off of Adelaida Road.