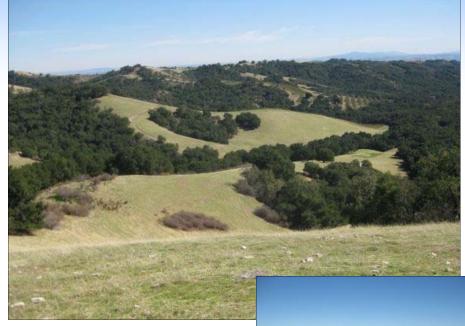

#### **Fabulous Westside Ranch!**

Nestled between Adelaida Cellars and Halter Ranch Vineyards, this 245 acre ranch is a hidden gem in the heart of acclaimed West Paso Robles wine

country. The property features over 70 acres of plantable soils, a natural spring, and two wells: one producing 60 gpm and another 40 gpm.

Three ridgeline homesites overlook a private valley and the stunning Adelaide countryside. Surrounded by other large acreage parcels, the beautiful ranch is in "Ag Preserve" and is suitable for grapes and livestock